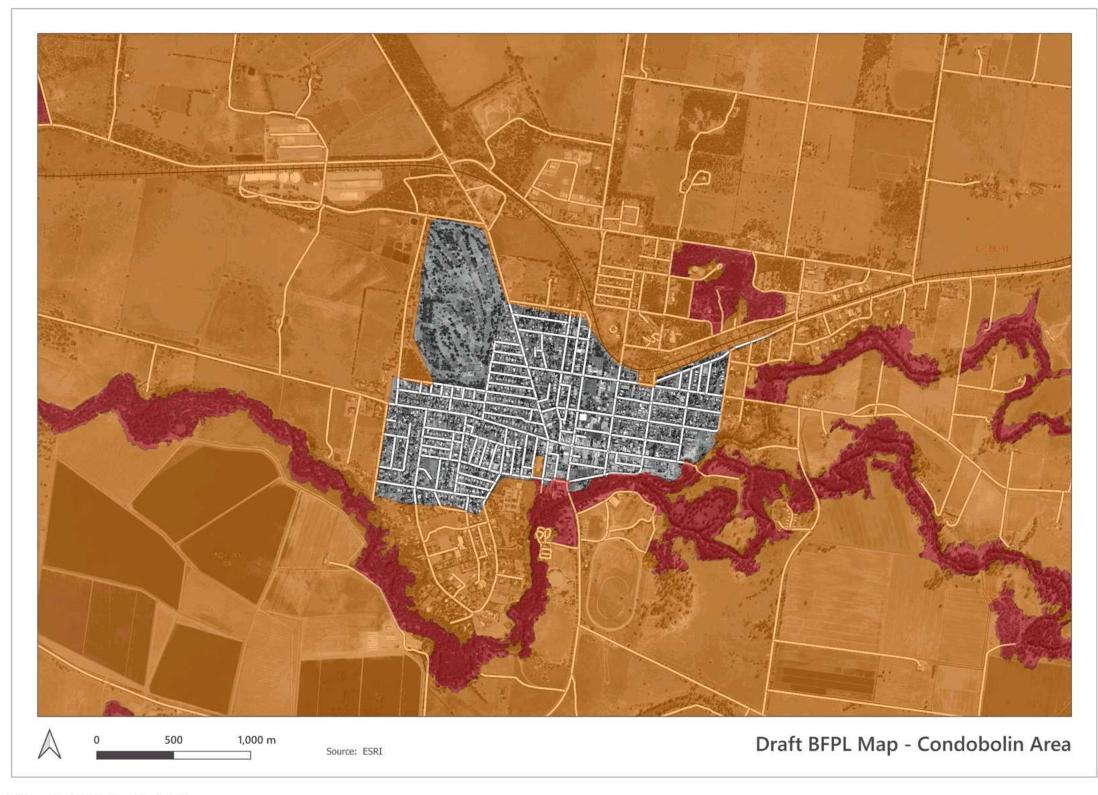

#### 9.1 DRAFT BUSH FIRE PRONE LAND MAP

#### RESOLUTION 2020/324

Moved: Cr Mark Hall Seconded: Cr Elaine Bendall

That

- 1. The Director of Environment, Tourism and Economic Development Report No. R20/304 be received and noted.
- 2. Council defer the report to the December Council meeting so that clarification can be given on the list of exclusion.

**CARRIED** 