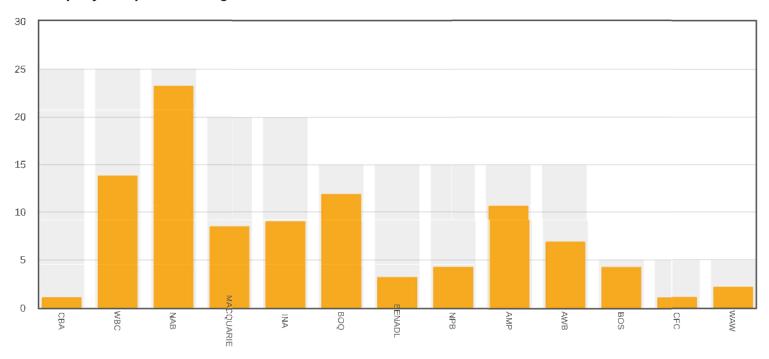

#### 8.3 INVESTMENTS AT 31 OCTOBER 2020

#### **RESOLUTION 2020/322**

Moved: Deputy Mayor Paul Phillips

Seconded: Cr Melissa Blewitt

That:

 The Director Corporate and Community Services Report No. R20/317 be received and noted.

**CARRIED** 