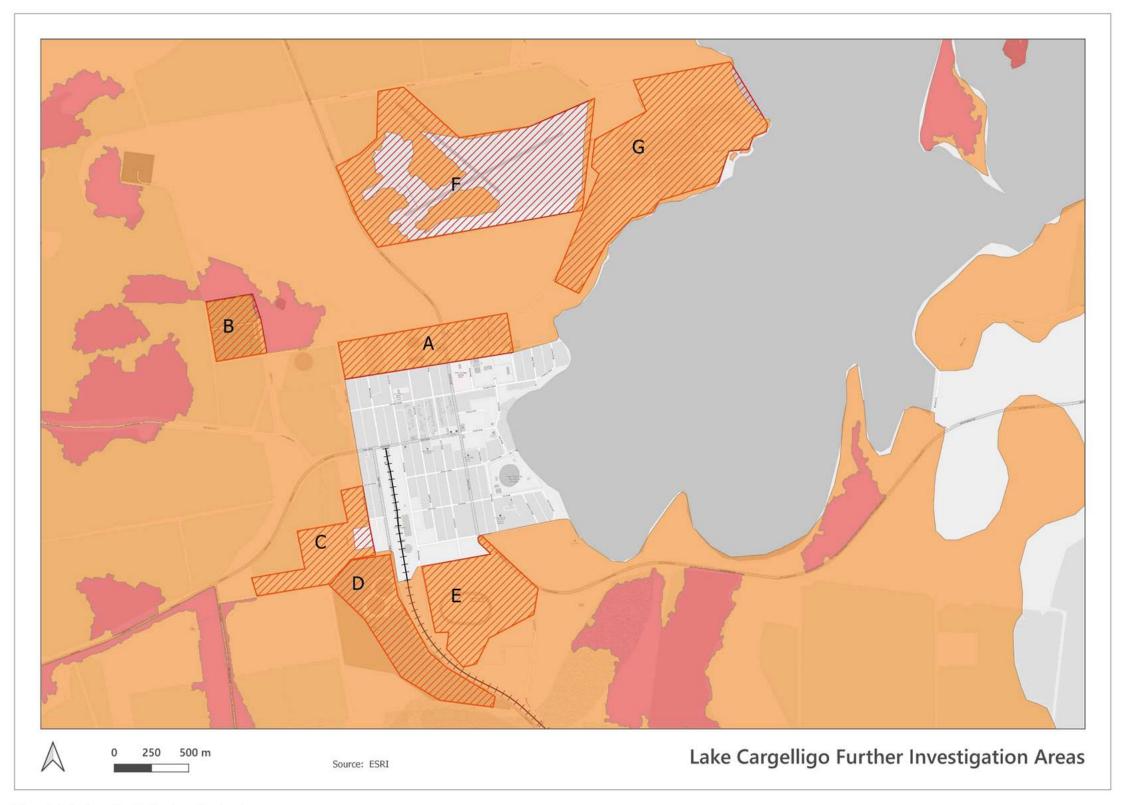

golf course (Area B on Figure 9).



Page | 5

Ordinary Council Meeting Agenda 9 December 2020

Review of Bush Fire Prone Land Map Lachlan Shire LGA



Figure 1: Draft BFPL Map - Condobolin



Page | 6

Item 9.3- Attachment 2

Ordinary Council Meeting Agenda 9 December 2020

Review of Bush Fire Prone Land Map Lachlan Shire LGA



Figure 2: Draft BFPL Map – Lake Cargelligo



Page | 7

Item 9.3- Attachment 2

Review of Bush Fire Prone Land Map Lachlan Shire LGA



Figure 3: Draft BFPL Map – Tottenham



Page | 8

Review of Bush Fire Prone Land Map Lachlan Shire LGA



Figure 4: Draft BFPL Map – Tullibigeal



Page | 9

Review of Bush Fire Prone Land Map Lachlan Shire LGA



Figure 5: Condobolin Further Investigation Areas



Page | 10

Review of Bush Fire Prone Land Map Lachlan Shire LGA



Figure 6: Lake Cargelligo Further Investigation Areas



Page | 11

Review of Bush Fire Prone Land Map Lachlan Shire LGA



Figure 7: Tottenham Further Investigation Areas



Page | 12

Review of Bush Fire Prone Land Map Lachlan Shire LGA



Figure 8: Tullibigeal Further Investigation Areas



Page | 13

Review of Bush Fire Prone Land Map Lachlan Shire LGA



Figure 9: Burcher Further Investigation Areas



Page | 14

Review of Bush Fire Prone Land Map Lachlan Shire LGA

### 3.2 Categorisation of Vegetation

There are some inconsistencies with categorisation of vegetation, including:

- Grassy Woodlands being mapped as Category 3 vegetation instead of Category 1
- Freshwater Wetlands being mapped as Category 1 vegetation instead of Category 3
- Semi-arid Woodlands being mapped as a mixtu