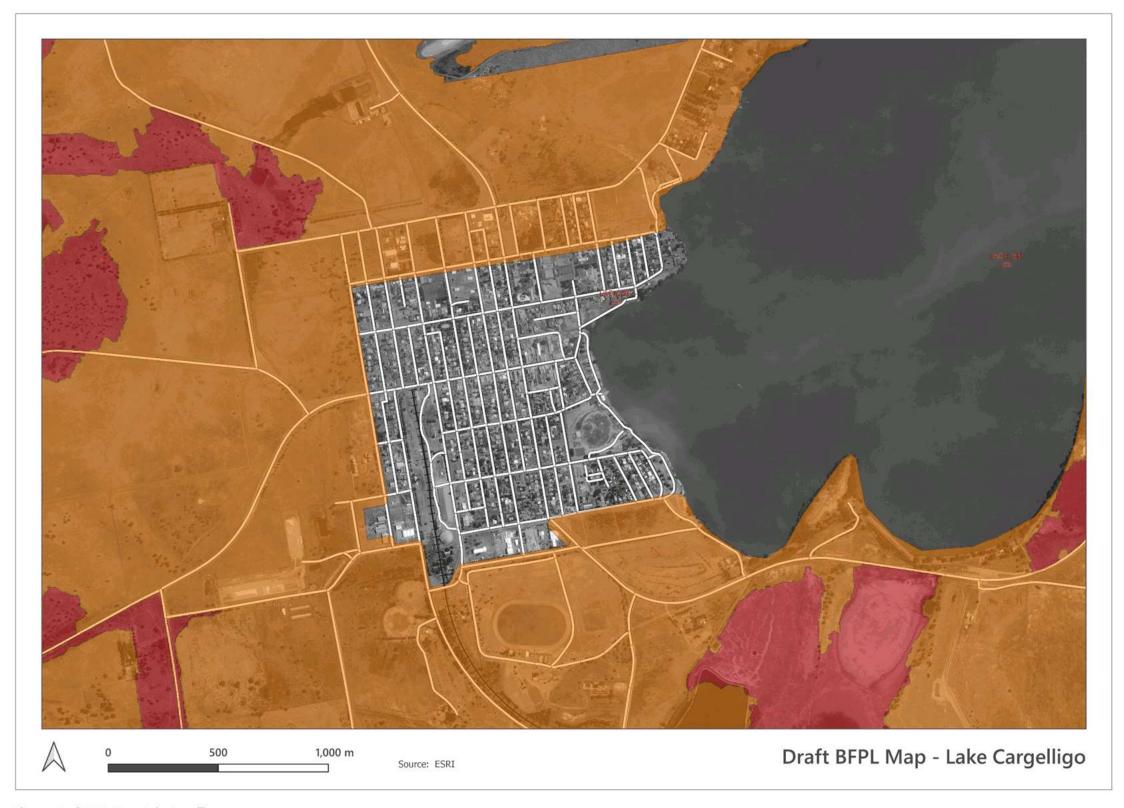

#### 9.1 DRAFT BUSH FIRE PRONE LAND MAP

#### RESOLUTION 2020/324

Moved: Cr Mark Hall Seconded: Cr Elaine Bendall

That

- 1. The Director of Environment, Tourism and Economic Development Report No. R20/304 be received and noted.
- 2. Council defer the report to the December Council meeting so that clarification can be given on the list of exclusion.

**CARRIED** 