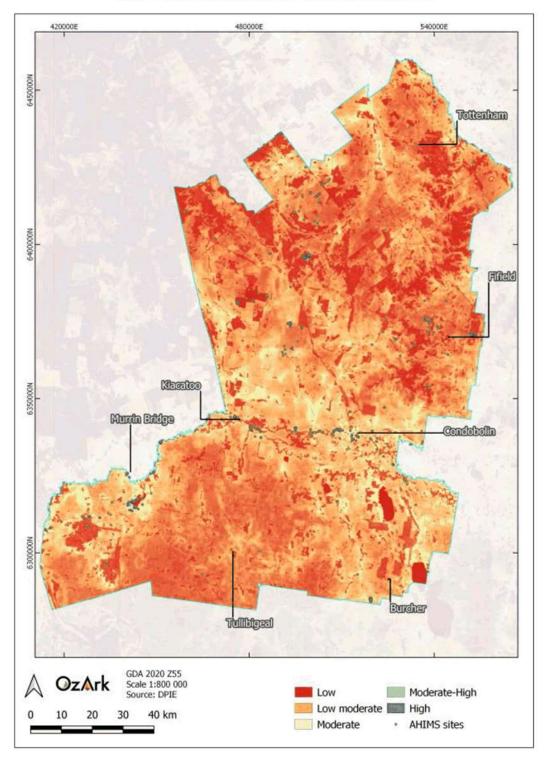

#### 9.1 DRAFT BUSH FIRE PRONE LAND MAP

#### RESOLUTION 2020/324

Moved: Cr Mark Hall Seconded: Cr Elaine Bendall

That

- 1. The Director of Environment, Tourism and Economic Development Report No. R20/304 be received and noted.
- 2. Council defer the report to the December Council meeting so that clarification can be given on the list of exclusion.