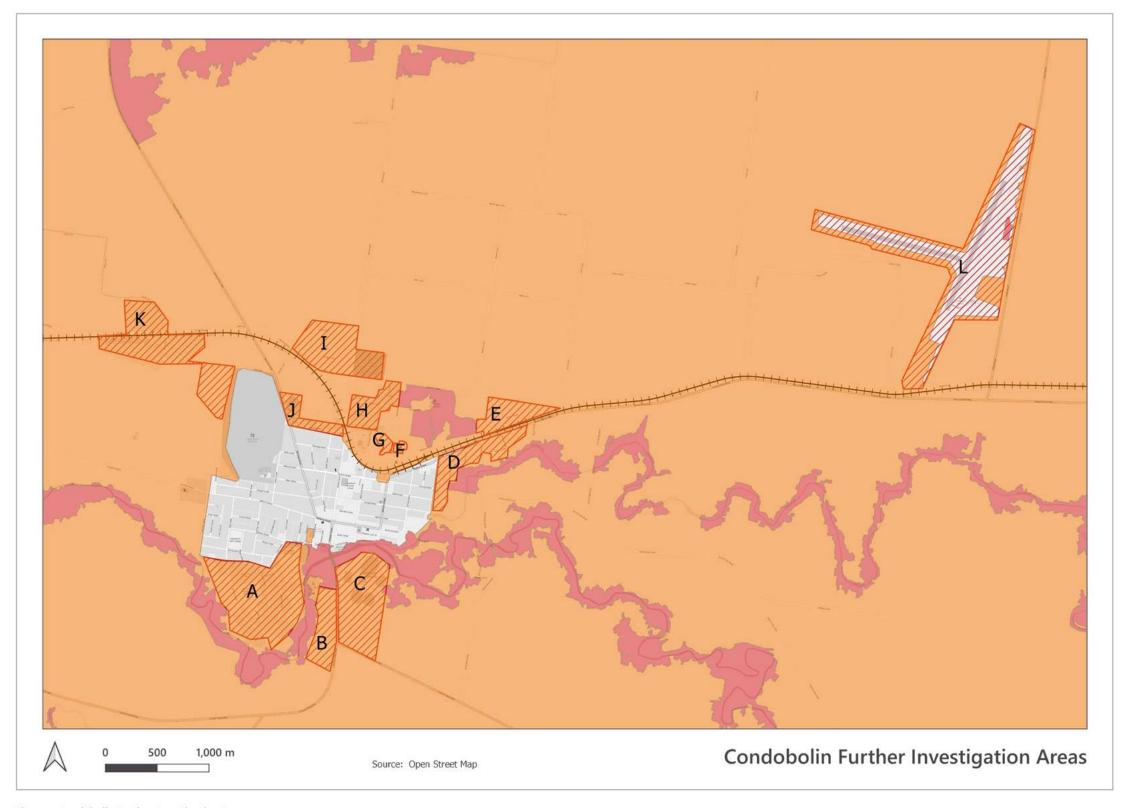

#### 9.1 DRAFT BUSH FIRE PRONE LAND MAP

#### RESOLUTION 2020/324

Moved: Cr Mark Hall Seconded: Cr Elaine Bendall

That

- 1. The Director of Environment, Tourism and Economic Development Report No. R20/304 be received and noted.
- 2. Council defer the report to the December Council meeting so that clarification can be given on the list of exclusion.

**CARRIED** 