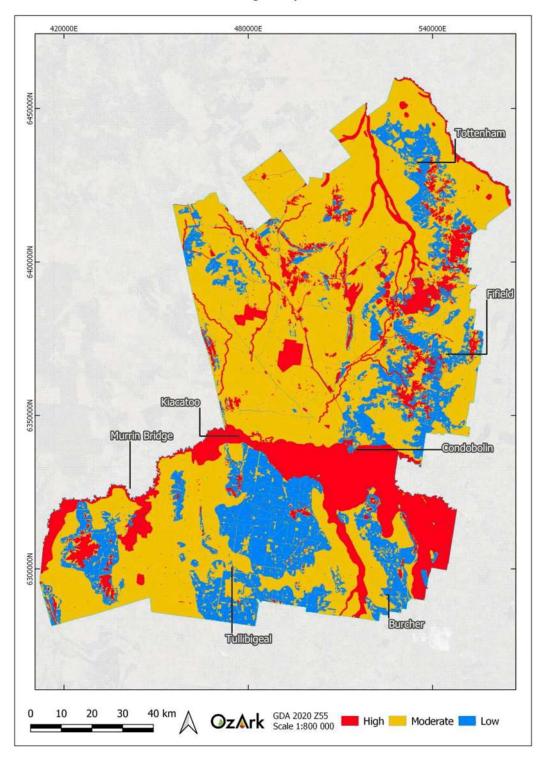

#### 9.1 DRAFT BUSH FIRE PRONE LAND MAP

#### RESOLUTION 2020/324

Moved: Cr Mark Hall Seconded: Cr Elaine Bendall

That

- 1. The Director of Environment, Tourism and Economic Development Report No. R20/304 be received and noted.
- 2. Council defer the report to the December Council meeting so that clarification can be given on the list of exclusion.