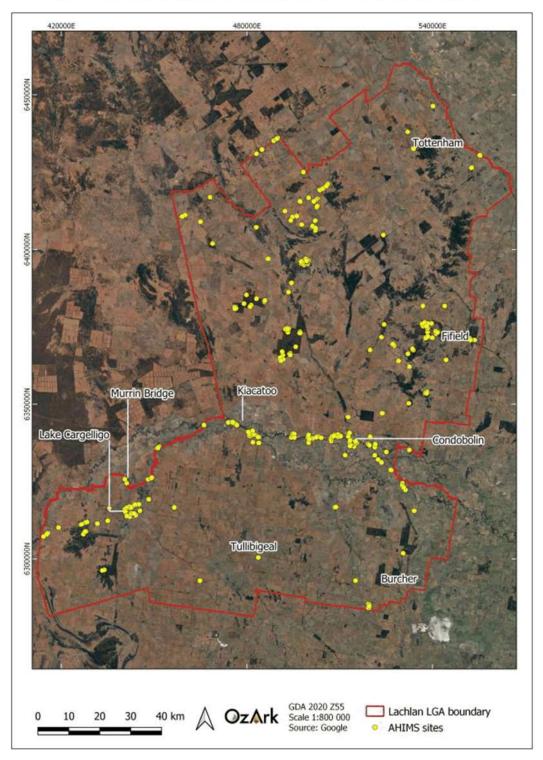

be expanded on below:

- 1. Mapping known Aboriginal site locations within the Lachlan LGA
- 2. Mapping drainage features within the Lachlan LGA
- 3. Mapping Mitchell landscape types within the Lachlan LGA
- 4. Mapping accumulated impacts from the Aboriginal Site Decision Support Tool (ASDST)
- 5. Mapping land use categories.

# 5.3.1 Mapping known Aboriginal site locations

Due to the size of the Lachlan LGA and the large number of registered AHIMS sites, six search areas were used to maximise the amount of the data gained. The data were then combined and any sites outside the LGA boundary excluded, resulting in 487 ACH sites in final data set. The location of these sites is shown on **Figure 5-4**.

Figure 5-4: Location of previously recorded AHIMS sites in relation to the study area.



Aboriginal Cultural Heritage Study: Lachlan Shire

The distribution of sites across the Lachlan LGA conforms to some expected patterns which are outlined below:

- There is a correlation between site recording and major population centres of the LGA,
   Lake Cargelligo and Condobolin in particular
- There are very few recorded sites in the dryland farming areas south of the Lachlan River
- · The highest densities of recorded sites are along with the Lachlan River
- There are a number of clusters associated with surveys for extractive mining projects at Fifield, and Mineral Hill (northwest of Fifield)
- There are also site clusters at Nature Reserves in the LGA (Tollingo and Woggoon).

AHIMS data is not the result of large scale or systematic methods of identifying Aboriginal archaeologic