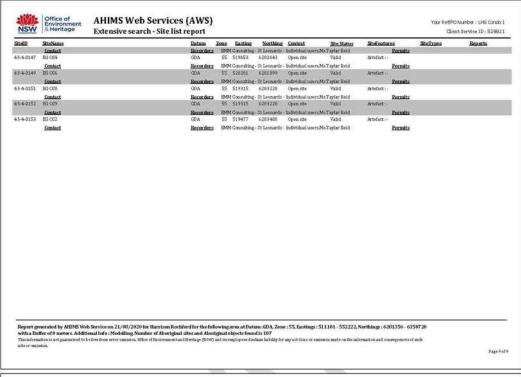

#### 9.1 DRAFT BUSH FIRE PRONE LAND MAP

#### RESOLUTION 2020/324

Moved: Cr Mark Hall Seconded: Cr Elaine Bendall

That

- 1. The Director of Environment, Tourism and Economic Development Report No. R20/304 be received and noted.
- 2. Council defer the report to the December Council meeting so that clarification can be given on the list of exclusion.

**CARRIED** 