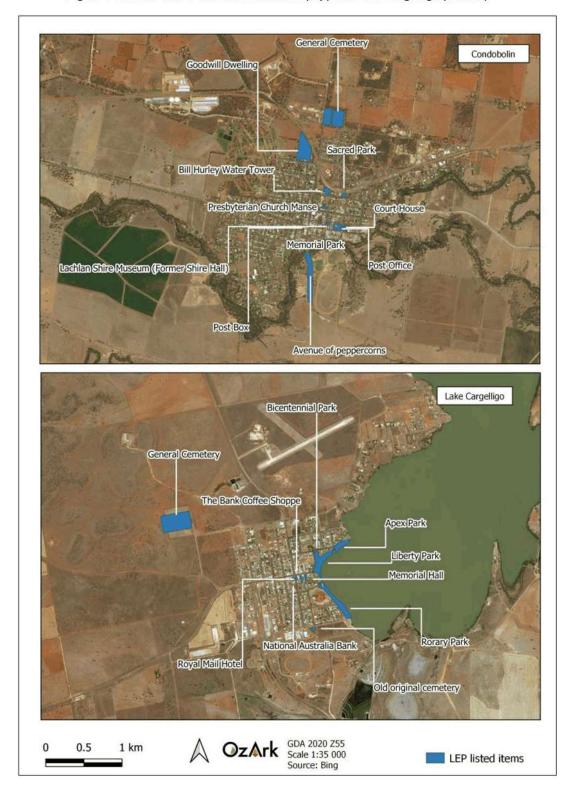

#### 9.3 LOCAL HERITAGE FUND (SMALL GRANTS) 2020/2021

#### **RESOLUTION 2020/326**

Moved: Cr Elaine Bendall Seconded: Cr Mark Hall

That

- The Director Environment, Tourism and Economic Development Report No. R20/310 be received and noted.
- 2. Council allocate the \$15,260.00 from the Lachlan Shire Council Local Heritage Fund 2020-2021 as follows:
  - (a) \$880.50 for the works to All Saints Anglican Church, Condobolin;
  - (b) \$8,879.50 for the works to Melrose Homestead, Melrose;
  - (c) \$2,000.00 for the works to Tottenham and Albert Cemeteries;
  - (d) \$1,500.00 for the works to Tullibigeal Co-op, Tullibigeal;
  - (e) \$1,000.00 for the works to Mid-Town Shop, Condobolin; and
  - (f) \$1,000.00 for the works to Foster Street Shops, Lake Cargelligo.