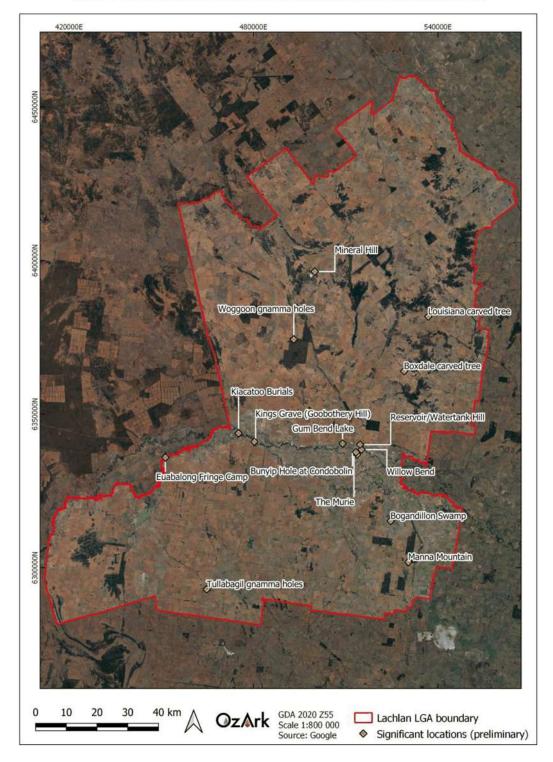

of this study, it is possible to identify the group the sites according to the main themes that are associated with the locations suggested in **Table 7-1**.

The distribution of the suggested sites is widespread. There is a small concentration of sites at Condobolin, as would be expected of the major population centre of the LGA. Similarly, there are

Aboriginal Cultural Heritage Study: Lachlan Shire

91

six sites are associated with the Lachlan River, which similarly corresponds with both pre-contact and post-contact habitation of the region. Nevertheless, there are a number of significant sites that would be characterised as distant from reliable water sources in accordance with the AHIMS analyses above (Section 5.3).



Aboriginal Cultural Heritage Study: Lachlan Shire

92

Page 163



Figure 7-1: Sites and places identified as significant across the Lachlan LGA.

Aboriginal Cultural Heritage Study: Lachlan Shire

### 7.2.1 Missions, camps and reserves

These spaces were formally set aside by the government specifically for Aboriginal people to live on. The three broad categories are:

- Missions. Created by churches or religious individuals to house Aboriginal people and train them in Christian ideals and prepare them for work. Most missions were developed on land granted by the government for this purpose. There were approximately 10 missions established in NSW between 1824 and 1923, though missionaries often visited some managed stations
- Reserves. Parcels of land set aside for Aboriginal people to live on and were not managed by the government or its officials. Th