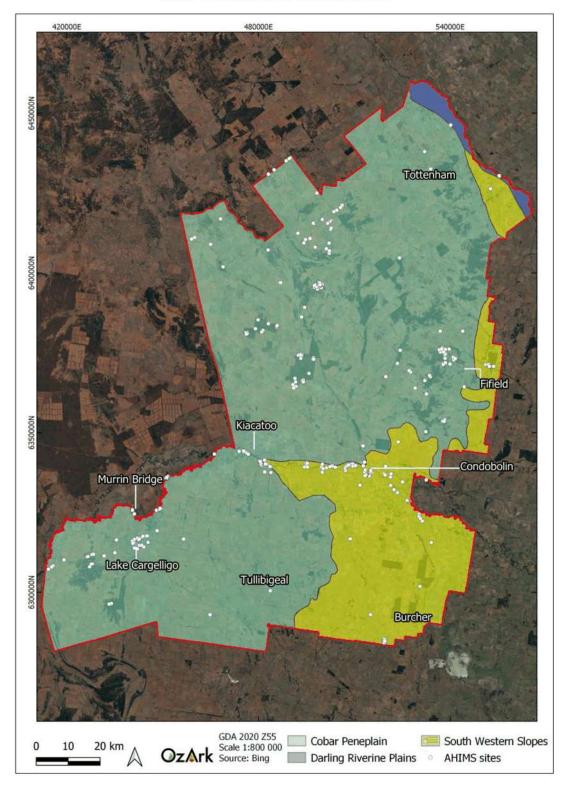

t 72.56% (n=349) of the AHIMS sites in the LGA occur in this bioregion is most likely a product of the extent of this bioregion in the LGA rather than particular characteristics of the bioregion. The small area of the Darling Riverine Plains along the Bogan River in the northeast of the LGA (1%) only features three sites, leaving the South West Slopes area (19.82%) with a higher proportion of sites (26.82%) than area alone would suggest. The South West Slopes includes the eastern area of the LGA along the Lachlan River and features landforms with high archaeological sensitivity, as well as Condobolin, a developed area more likely to have been covered by archaeological surveys identifying sites.

Aboriginal Cultural Heritage Study: Lachlan Shire

Figure 5-9: Bioregions of the Lachlan LGA.



Aboriginal Cultural Heritage Study: Lachlan Shire

## 5.3.4.2 Landscape categories

The resolution of the frequently used Mitchel landscape categories for NSW (Mitchell 2002) is too fine to be used at the scale of the Lachlan LGA. As a result, this study grouped landscape classifications into broader landscape categories:

- · River channels, floodplains and wetlands
- Plains and downs
- Low slopes
- Ranges and mountains.

**Table 5-8** shows the individual components of these landscape categories and the number of AHIMS sites in each.

Table 5-8: Grouping of landscape descriptions into categories.

| Landscape types                             | Mitchell's landscapes (2002)