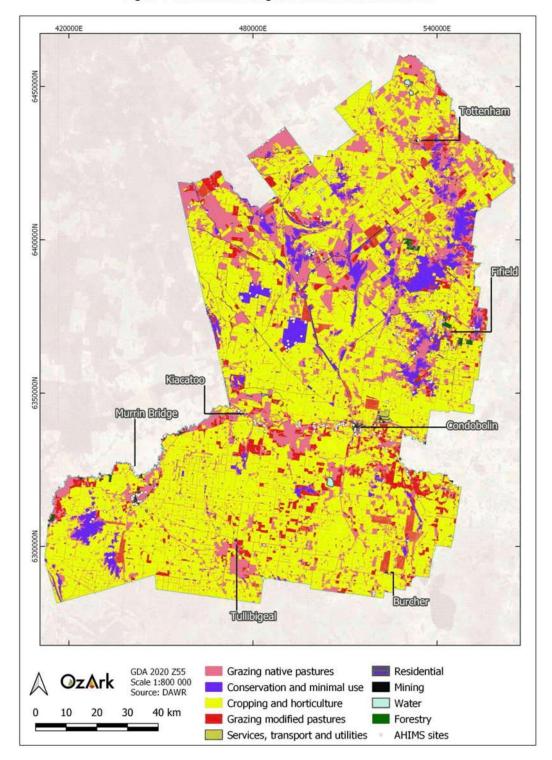

#### 9.1 DRAFT BUSH FIRE PRONE LAND MAP

#### RESOLUTION 2020/324

Moved: Cr Mark Hall Seconded: Cr Elaine Bendall

That

- 1. The Director of Environment, Tourism and Economic Development Report No. R20/304 be received and noted.
- 2. Council defer the report to the December Council meeting so that clarification can be given on the list of exclusion.