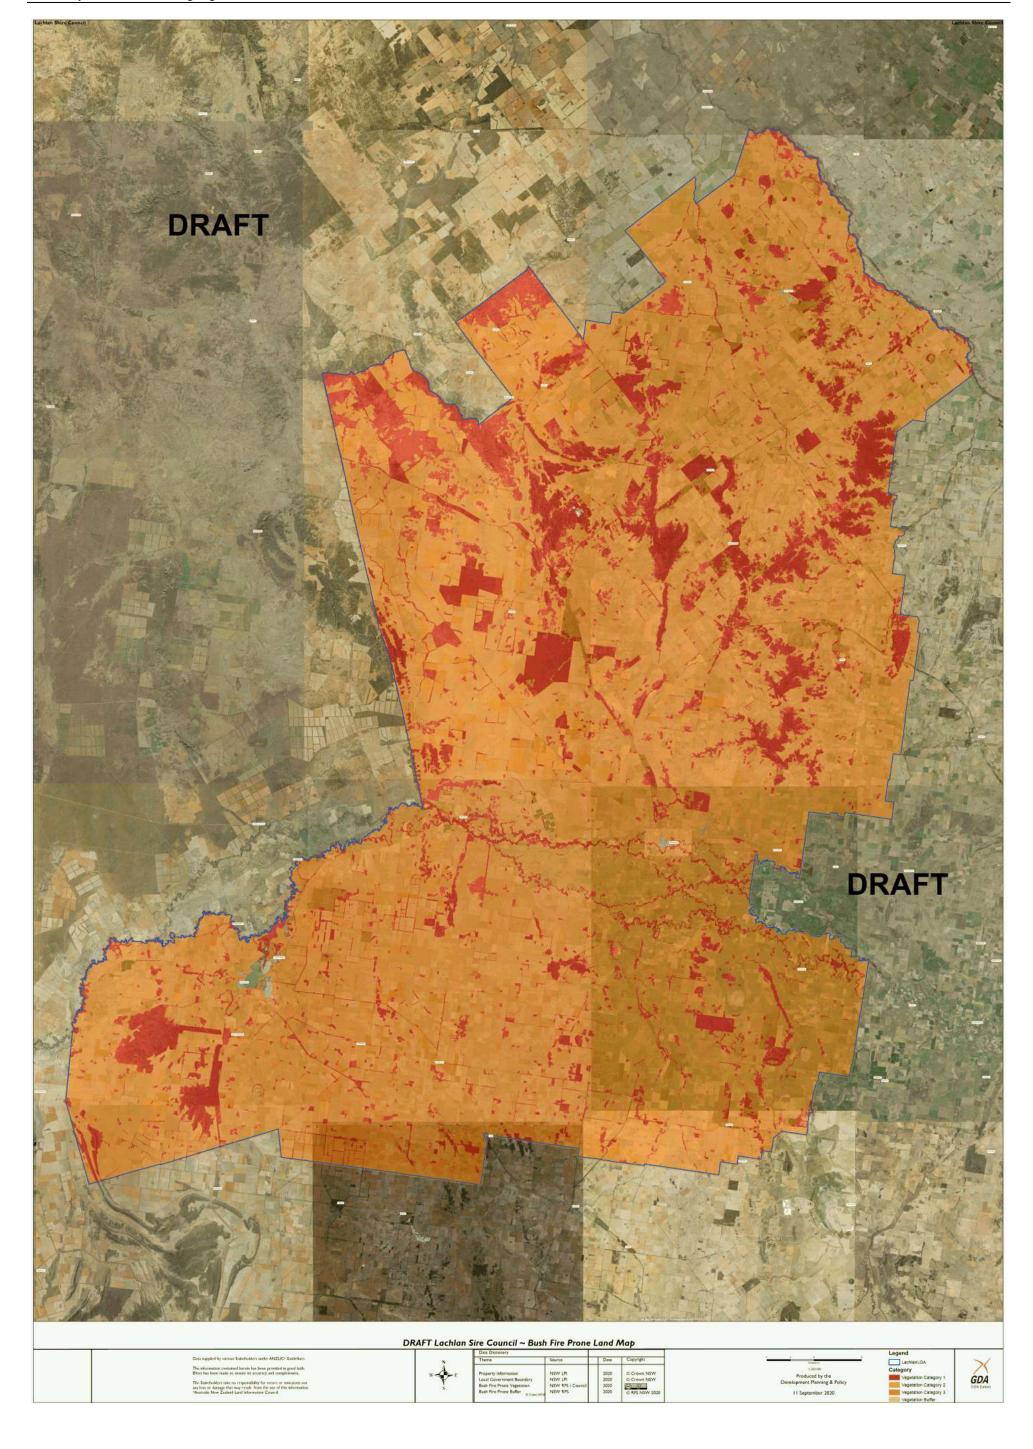

#### 9.1 DRAFT BUSH FIRE PRONE LAND MAP

#### RESOLUTION 2020/324

Moved: Cr Mark Hall Seconded: Cr Elaine Bendall

That

- 1. The Director of Environment, Tourism and Economic Development Report No. R20/304 be received and noted.
- 2. Council defer the report to the December Council meeting so that clarification can be given on the list of exclusion.

**CARRIED** 