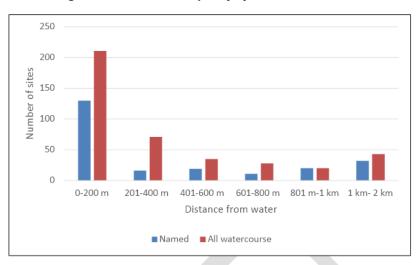

The same 200 m buffer expanded to include all natural waterways (named and unnamed) includes 211 sites of the 481 total (43.87%). There is no significant change expected site type percentages, with habitation sites again the majority at 52.6% (n=111).

Almost all sites are within 2 km of any waterway (84.8%, n=408), which leaves a not insignificant number (73) sites that would be classed as very distant to water. It is possible that this sample is skewed by two or three clusters with relatively high site density at locations distant from waterways (Tottenham Channel Iron area, Woggon and Tollingo Nature Reserves). It may also be possible that these areas have access to water through springs, which cannot be identified in this analysis.

Aboriginal Cultural Heritage Study: Lachlan Shire



Figure 5-6: AHIMS site frequency by distance from water.

# 5.3.3.2 Drainage buffers specified by waterway type

Nearly half (43.87%) of all AHIMS sites in the Lachlan LGA are within 200 m of all waterways. To further investigate, specific distance buffers were applied based on the reliability of the watercourse throughout the year. These are detailed in **Table 5-6**.

Table 5-6: Specific distance buffers for types of waterway.

| Name              | Applied distance buffer | Water feature type            |
|-------------------|-------------------------|-------------------------------|
|                   |                         | Named rivers                  |
| Drainage buffer 1 | 200 m buffer            | Named creeks                  |
|                   |