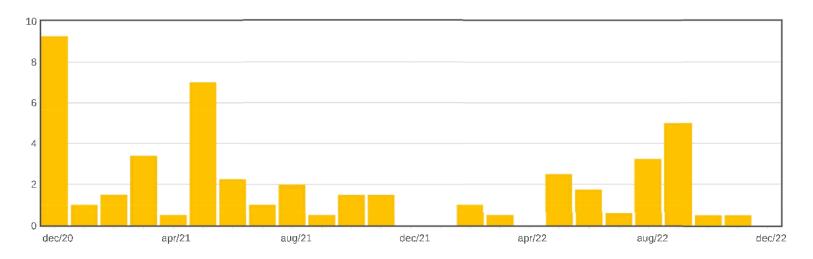

#### 8.3 INVESTMENTS AT 31 OCTOBER 2020

#### **RESOLUTION 2020/322**

Moved: Deputy Mayor Paul Phillips

Seconded: Cr Melissa Blewitt

That:

 The Director Corporate and Community Services Report No. R20/317 be received and noted.

**CARRIED** 