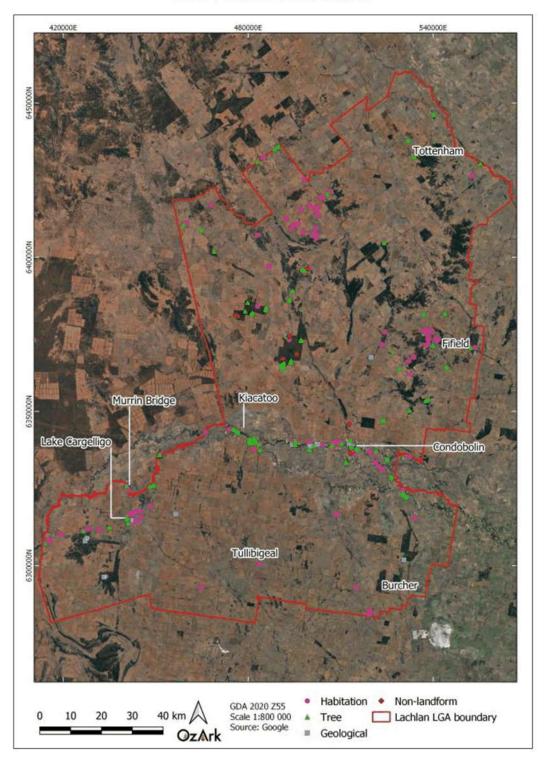

AHIMS are also more likely than other site types to be misidentified.

Figure 5-5: AHIMS sites by category. shows the distribution of AHIMS sites according to these categories. As expected, there is a strong relationship between all site types and the Lachlan River. Habitation sites are somewhat regularly distributed across the Lachlan LGA despite the general absence of sites around Tullibigeal in the south of the LGA. The distribution of tree sites is more limited, restricted to areas of vegetation, such as the Lachlan River corridor and nature reserves, or areas of more intensive archaeological survey, such as Mineral Hill. Less common site types, geological and non-landform, follow a similar pattern along the Lachlan River and on uncleared areas.

Figure 5-5: AHIMS sites by category.



Aboriginal Cultural Heritage Study: Lachlan Shire

## 5.3.3 Mapping drainage features

Throughout NSW there is an observed and accepted correlation between site location and waterways. Several previous studies conducted by OzArk in different areas of NSW have shown that there is a correlation between distance from water and likelihood of Aboriginal sites being present (OzArk 2014, OzArk 2016).

Two types of drainage buffers were used to determine which type of drainage buffer would provide the most data:

- The first method applies distance buffers around named and unnamed waterways and determining the number of recorded AHIMS sites within and outside these buffers (see Section 5.3.3.1)
- The second method applies specific distance buffers based on waterway or waterbody type (see Section