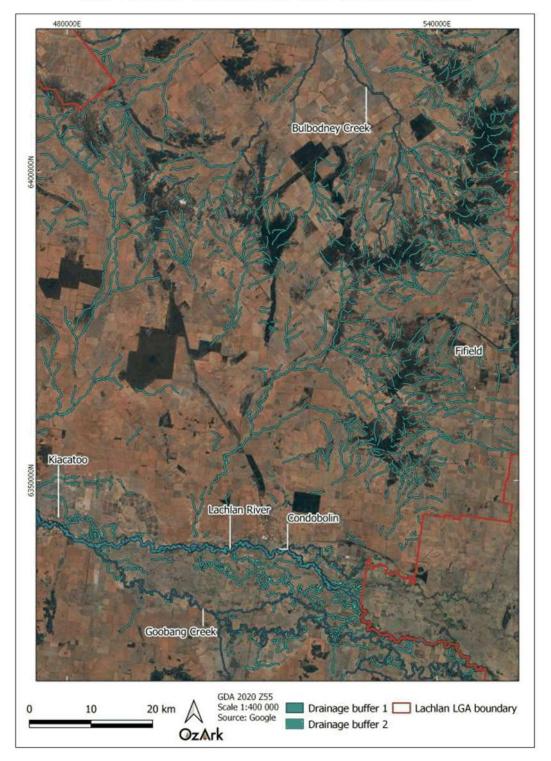

---|
|                   |                         | Named rivers                  |
| Drainage buffer 1 | 200 m buffer            | Named creeks                  |
|                   |                         | Named lakes (Lake Cargelligo) |
| Drainage buffer 2 | 100 m buffer            | Unnamed natural watercourses  |

174 sites (36.17%) are within one of the two drainage buffers. The division between the two is shown in **Table 5-7**.

Table 5-7: Number of AHIMS sites and specific drainage buffers.

| Drainage buffer   | Number | Frequency (%) |
|-------------------|--------|---------------|
| Drainage buffer 1 | 130    | 74.7          |
| Drainage buffer 2 | 44     | 2528          |
| Total             | 174    | 100           |

Aboriginal Cultural Heritage Study: Lachlan Shire





Aboriginal Cultural Heritage Study: Lachlan Shire



Figure 5-8: Comparison of AHIMS sites between unspecific and specific drainage buffers.

Figure 5-8 shows the total number of AHIMS sites within each of the buffer analyses conducted for this study. The large difference between named watercourses (130) and all watercourses (211) suggests that Aboriginal occupation of the landscape was not restricted to larger and more permanent watercourses (such as the Lachlan River and Lake Cargelligo). While the relatively large number of sites distant from water (118 sites over 1 km from any discernible watercourse, 24% of all sites) may be a product of specific surveys recording sites at a small number of locations, but it could also be a reflection of the scarcity of reliable streams in the penep