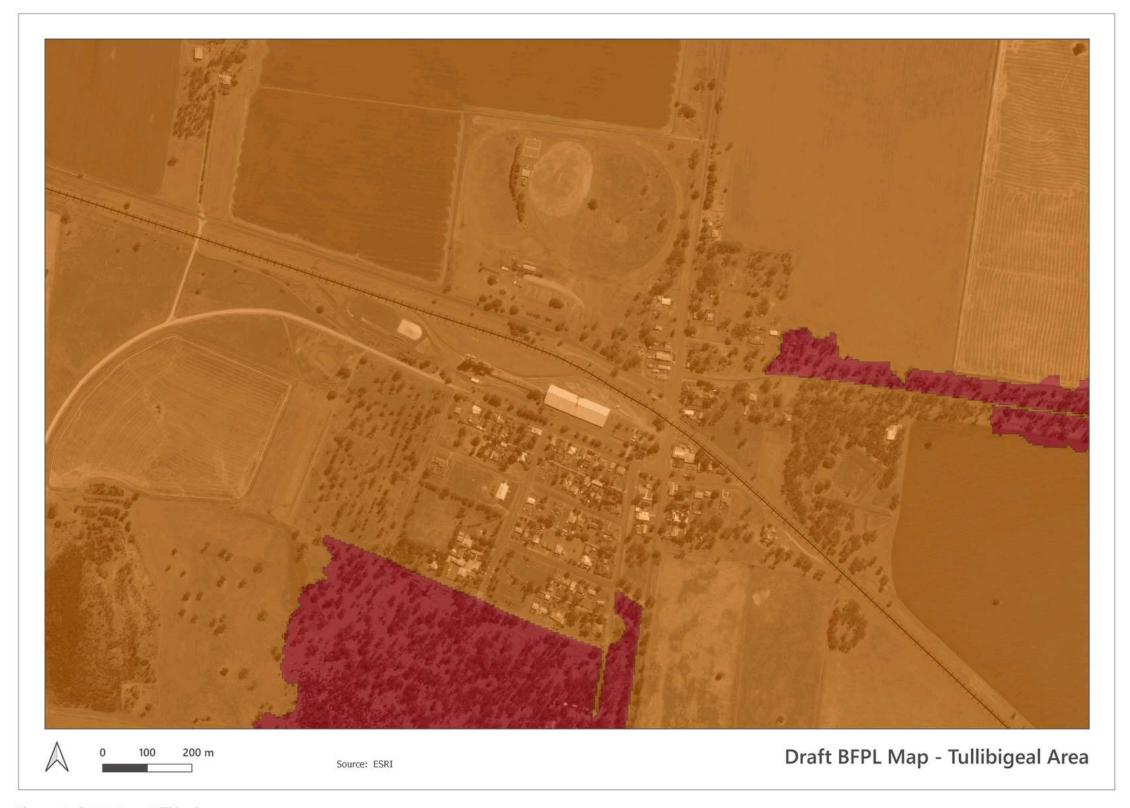

#### 9.1 DRAFT BUSH FIRE PRONE LAND MAP

#### RESOLUTION 2020/324

Moved: Cr Mark Hall Seconded: Cr Elaine Bendall

That

- 1. The Director of Environment, Tourism and Economic Development Report No. R20/304 be received and noted.
- 2. Council defer the report to the December Council meeting so that clarification can be given on the list of exclusion.

**CARRIED** 