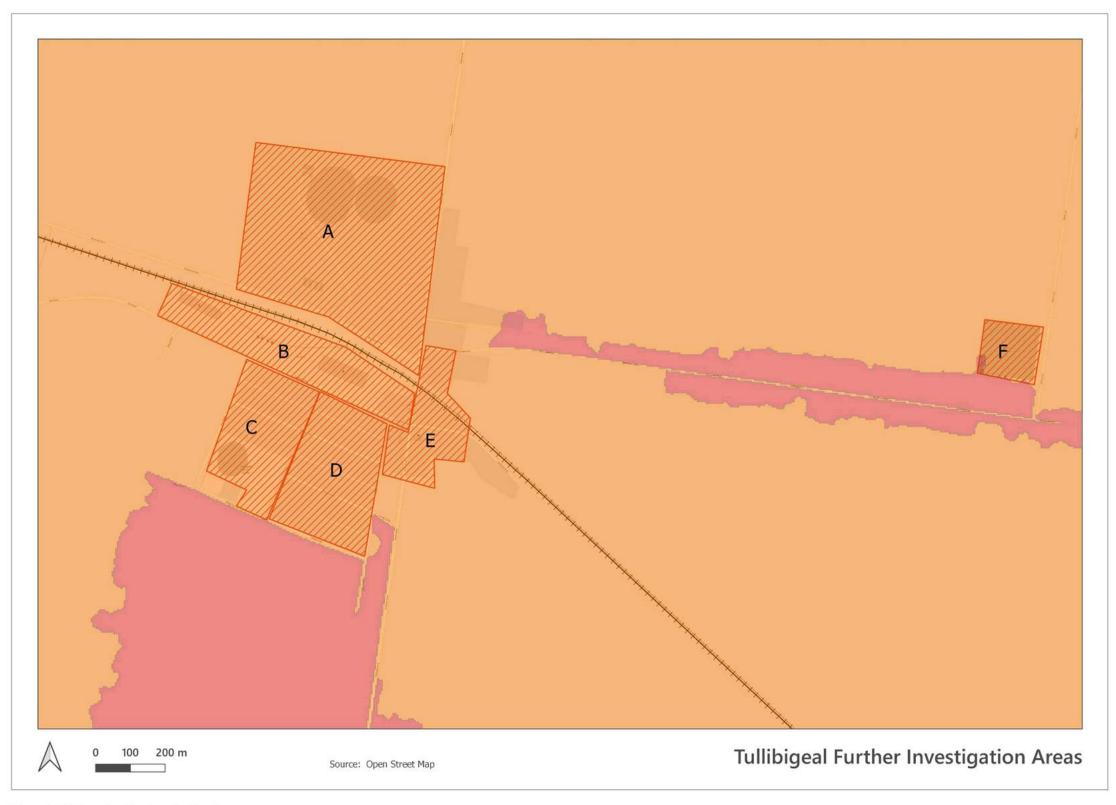

il Meeting Agenda 9 December 2020

Review of Bush Fire Prone Land Map Lachlan Shire LGA



Figure 2: Draft BFPL Map – Lake Cargelligo



Page | 7

Item 9.3- Attachment 2

Review of Bush Fire Prone Land Map Lachlan Shire LGA



Figure 3: Draft BFPL Map – Tottenham



Page | 8

Review of Bush Fire Prone Land Map Lachlan Shire LGA



Figure 4: Draft BFPL Map – Tullibigeal



Page | 9

Review of Bush Fire Prone Land Map Lachlan Shire LGA



Figure 5: Condobolin Further Investigation Areas



Page | 10

Review of Bush Fire Prone Land Map Lachlan Shire LGA



Figure 6: Lake Cargelligo Further Investigation Areas



Page | 11

Review of Bush Fire Prone Land Map Lachlan Shire LGA



Figure 7: Tottenham Further Investigation Areas



Page | 12

Review of Bush Fire Prone Land Map Lachlan Shire LGA



Figure 8: Tullibigeal Further Investigation Areas



Page | 13

Review of Bush Fire Prone Land Map Lachlan Shire LGA



Figure 9: Burcher Further Investigation Areas



Page | 14

Review of Bush Fire Prone Land Map Lachlan Shire LGA

### 3.2 Categorisation of Vegetation

There are some inconsistencies with categorisation of vegetation, including:

- Grassy Woodlands being mapped as Category 3 vegetation instead of Category 1
- Freshwater Wetlands being mapped as Category 1 vegetation instead of Category 3
- Semi-arid Woodlands being mapped as a mixture of Category 1 and Category 3 vegetation.

Consultation should be undertaken with the RFS to determine the rationale for these categorisation anomalies.

In terms of the impacts resulting from the variance in categorisation, it will only im