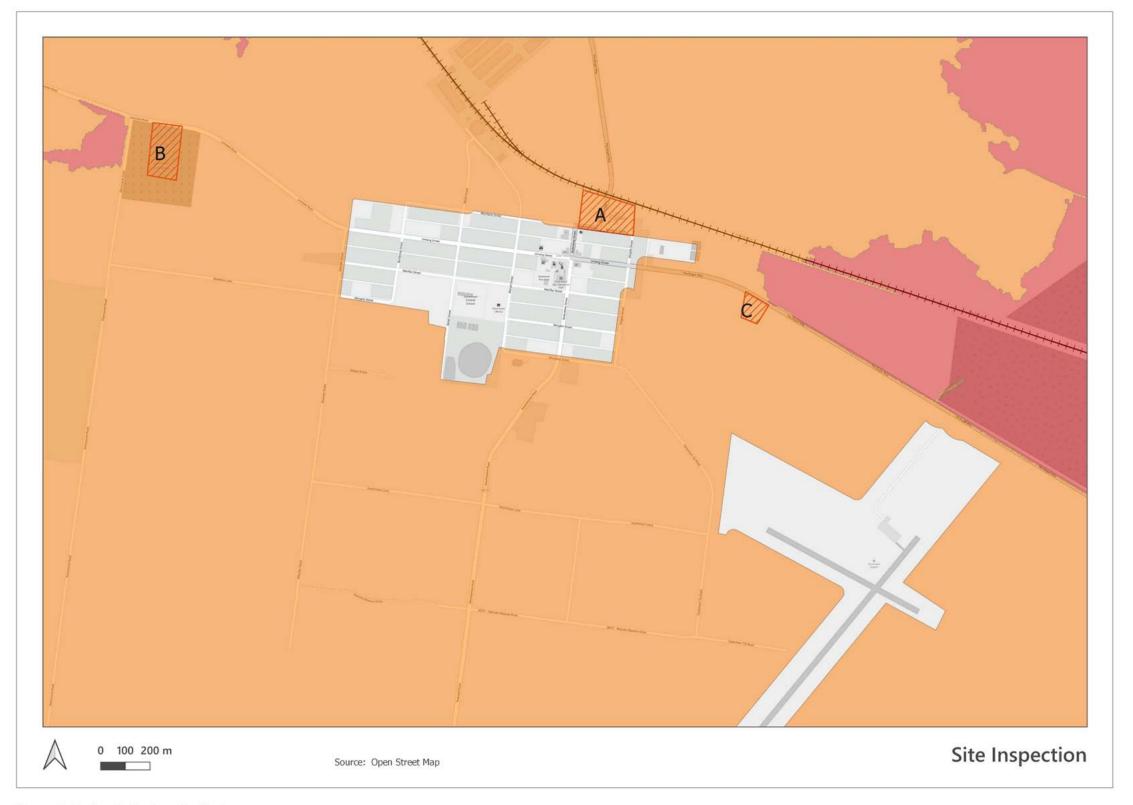

and Map Lachlan Shire LGA



Figure 1: Draft BFPL Map - Condobolin



Page | 6

Item 9.3- Attachment 2

Ordinary Council Meeting Agenda 9 December 2020

Review of Bush Fire Prone Land Map Lachlan Shire LGA



Figure 2: Draft BFPL Map – Lake Cargelligo



Page | 7

Item 9.3- Attachment 2

Review of Bush Fire Prone Land Map Lachlan Shire LGA



Figure 3: Draft BFPL Map – Tottenham



Page | 8

Review of Bush Fire Prone Land Map Lachlan Shire LGA



Figure 4: Draft BFPL Map – Tullibigeal



Page | 9

Review of Bush Fire Prone Land Map Lachlan Shire LGA



Figure 5: Condobolin Further Investigation Areas



Page | 10

Review of Bush Fire Prone Land Map Lachlan Shire LGA



Figure 6: Lake Cargelligo Further Investigation Areas



Page | 11

Review of Bush Fire Prone Land Map Lachlan Shire LGA



Figure 7: Tottenham Further Investigation Areas



Page | 12

Review of Bush Fire Prone Land Map Lachlan Shire LGA



Figure 8: Tullibigeal Further Investigation Areas



Page | 13

Review of Bush Fire Prone Land Map Lachlan Shire LGA



Figure 9: Burcher Further Investigation Areas



Page | 14

Review of Bush Fire Prone Land Map Lachlan Shire LGA

### 3.2 Categorisation of Vegetation

There are some inconsistencies with categorisation of vegetation, including:

- Grassy Woodlands being mapped as Category 3 vegetation instead of Category 1
- Freshwater Wetlands being mapped as Category 1 vegetation instead of Category 3
- Semi-arid Woodlands being mapped as a mixture of Category 1 and Category 3 vegetation.

Consultation should be undertaken with the RFS to determine the rationale for t