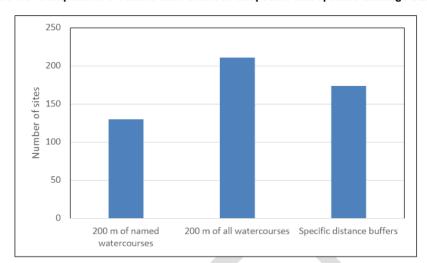

Named rivers                  |
| Drainage buffer 1 | 200 m buffer            | Named creeks                  |
|                   |                         | Named lakes (Lake Cargelligo) |
| Drainage buffer 2 | 100 m buffer            | Unnamed natural watercourses  |

174 sites (36.17%) are within one of the two drainage buffers. The division between the two is shown in **Table 5-7**.

Table 5-7: Number of AHIMS sites and specific drainage buffers.

| Drainage buffer   | Number | Frequency (%) |
|-------------------|--------|---------------|
| Drainage buffer 1 | 130    | 74.7          |
| Drainage buffer 2 | 44     | 2528          |
| Total             | 174    | 100           |

Aboriginal Cultural Heritage Study: Lachlan Shire





Aboriginal Cultural Heritage Study: Lachlan Shire



Figure 5-8: Comparison of AHIMS sites between unspecific and specific drainage buffers.

Figure 5-8 shows the total number of AHIMS sites within each of the buffer analyses conducted for this study. The large difference between named watercourses (130) and all watercourses (211) suggests that Aboriginal occupation of the landscape was not restricted to larger and more permanent watercourses (such as the Lachlan River and Lake Cargelligo). While the relatively large number of sites distant from water (118 sites over 1 km from any discernible watercourse, 24% of all sites) may be a product of specific surveys recording sites at a small number of locations, but it could also be a reflection of the scarcity of reliable streams in the peneplain areas of the Lachlan LGA. In these landscapes, i