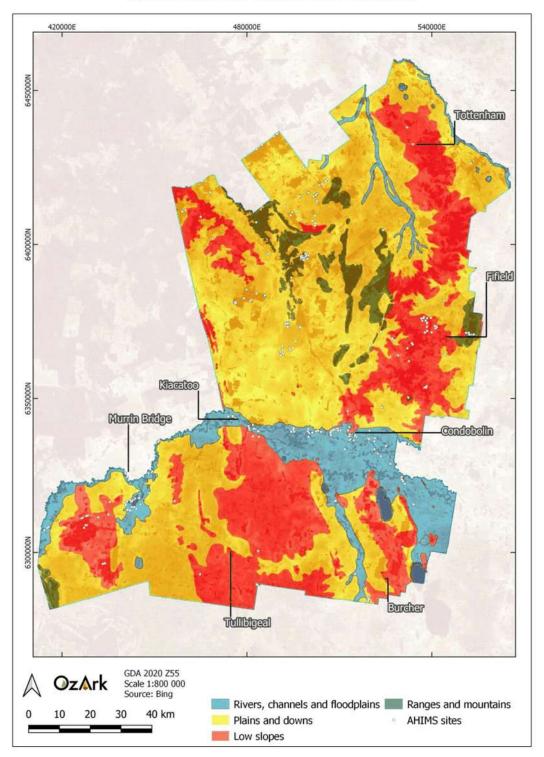

#### 9.1 DRAFT BUSH FIRE PRONE LAND MAP

#### RESOLUTION 2020/324

Moved: Cr Mark Hall Seconded: Cr Elaine Bendall

That

- 1. The Director of Environment, Tourism and Economic Development Report No. R20/304 be received and noted.
- 2. Council defer the report to the December Council meeting so that clarification can be given on the list of exclusion.