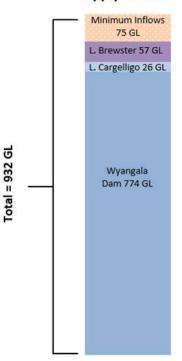

f HEW is indicative only, prior to reconciliation of usage and net trade, and is estimated to be 25 GL of GS, and 16 GL of HS. These reported entitlements are managed by environmental water holder groups, including the NSW DPIE Environment, Energy and Science (EES) and the Commonwealth Environmental Water Holder (CEWH). Details on e-water holdings can be found on individual agency websites.

Water availability and allocation update



## Resource Distribution: November 2020 Lachlan Regulated River Water Source

#### Conveyance Planned 30 GL Environmental Water 20 GL Licensed E-water 41 GL **GS** Irrigation Balance 61 GL 220 GL Towns + S&D Inaccessible Storage **Evaporation from Storage** 19 GL 104 GL **Essential Requirements** and Operational Losses Total = 932 GL

#### **Supply Source**



Subscribe here to receive the Department of Planning, Industry and Environment's monthly email update on water planning, management and reform in New South Wales.

Web: industry.nsw.gov.au/water

NSW Department of Planning, Industry and Environment | INT20/373113 | 4

Item 10.5- Attachment 1 Page 277

- 11 DEPUTATIONS
- 12 NOTICES OF MOTION

Nil

13 NOTICES OF RESCISSION

Nil

14 DELEGATES REPORT

Nil

#### 15 CORRESPONDENCE

#### 15.1 CORRESPONDENCE DECEMBER

TRIM Number: R20/334

**Author:** Administration Coordinator - General Management

#### **PURPOSE**

To provide Council with correspondence received for the month of December.

#### **SUPPORTING INFORMATION**

Kate Cunningham - Council's Re-Branding and logo design community feedback forms

Meredith and John Ervin - Letter of thank