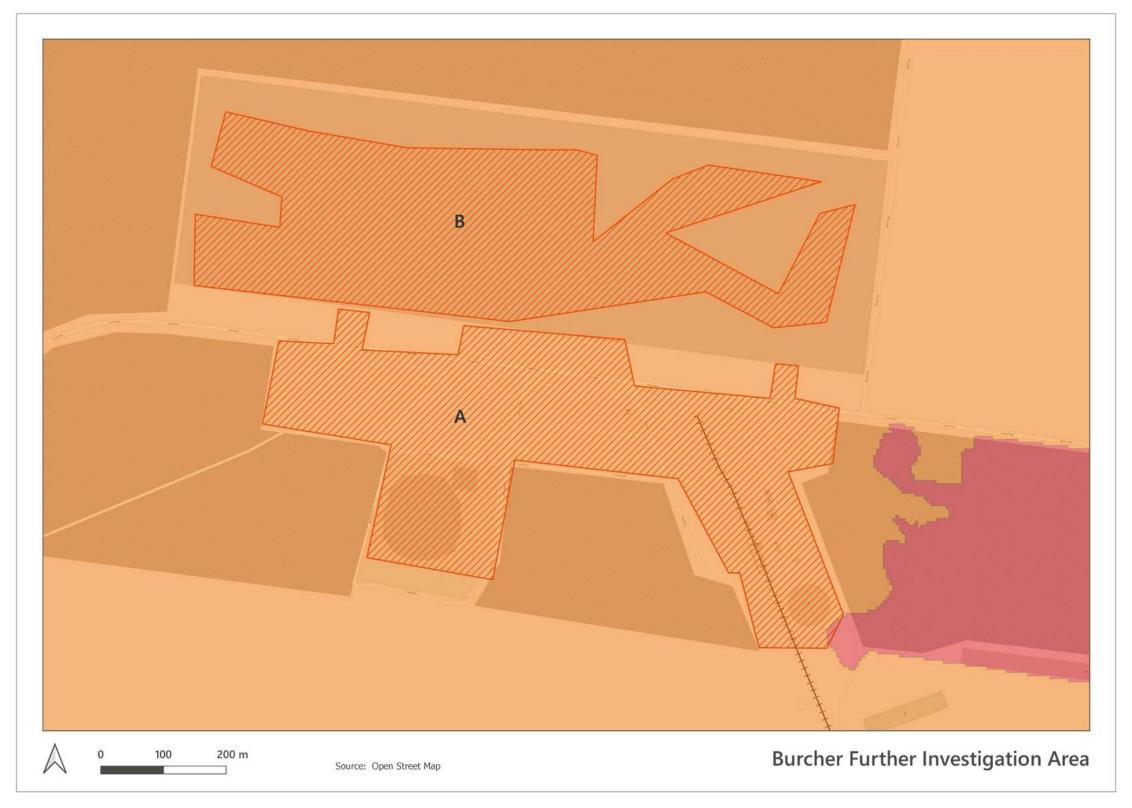

ke Cargelligo



Page | 7

Item 9.3- Attachment 2

Review of Bush Fire Prone Land Map Lachlan Shire LGA



Figure 3: Draft BFPL Map – Tottenham



Page | 8

Review of Bush Fire Prone Land Map Lachlan Shire LGA



Figure 4: Draft BFPL Map – Tullibigeal



Page | 9

Review of Bush Fire Prone Land Map Lachlan Shire LGA



Figure 5: Condobolin Further Investigation Areas



Page | 10

Review of Bush Fire Prone Land Map Lachlan Shire LGA



Figure 6: Lake Cargelligo Further Investigation Areas



Page | 11

Review of Bush Fire Prone Land Map Lachlan Shire LGA



Figure 7: Tottenham Further Investigation Areas



Page | 12

Review of Bush Fire Prone Land Map Lachlan Shire LGA



Figure 8: Tullibigeal Further Investigation Areas



Page | 13

Review of Bush Fire Prone Land Map Lachlan Shire LGA



Figure 9: Burcher Further Investigation Areas



Page | 14

Review of Bush Fire Prone Land Map Lachlan Shire LGA

### 3.2 Categorisation of Vegetation

There are some inconsistencies with categorisation of vegetation, including:

- Grassy Woodlands being mapped as Category 3 vegetation instead of Category 1
- Freshwater Wetlands being mapped as Category 1 vegetation instead of Category 3
- Semi-arid Woodlands being mapped as a mixture of Category 1 and Category 3 vegetation.

Consultation should be undertaken with the RFS to determine the rationale for these categorisation anomalies.

In terms of the impacts resulting from the variance in categorisation, it will only impact those areas where it is on the "edge" of the mapping. This is because the buffer size for Category 1 and 3 vegetati