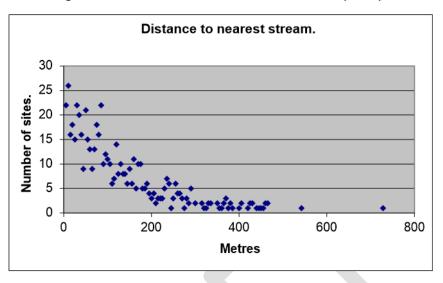

t Aboriginal site distribution. The two outliers were near the edge of the Dubbo LGA and may be closer to streams that were not mapped in the OzArk 2014 exercise. If they are ignored, the evidence is that all sites are found within 500 m of a stream of some sort. Further analysis was undertaken to try and improve the distance modelling based on different stream orders. The overall conclusions from the stream order analysis were:

- All sites occur within 500 m of streams (of any kind)
- Most sites cluster within 100 m of a stream and become very infrequent further than 200 m from a stream
- Landforms within 100 m of streams that would be expected to provide more reliable water supplies, that is those with an order number of three or greater, are likely to contain most sites in that area.



Figure 5-2: Distance to the nearest stream for all sites (n=583).

OzArk (2014) also examined the relationship of site location to landform type, by dividing sites into four groups. These four groups included:

- Group 1: Open sites of any type that are assumed to be located on a soil mantle. These
  comprise artefact sites such as open camp sites; potential archaeological deposits
  (PADs); hearths; ceremonial / bora rings; burials; and shell mounds. This group clearly
  contains both occupation types of sites and ceremonial / ritual sites, and are collected
  because of their physical locations, i.e. within (on or below) the ground surface
- Group 2: Sites that are defined by trees. These comprise modified trees; scarred trees and carved trees
- Group 3: Sites that depend on local geol