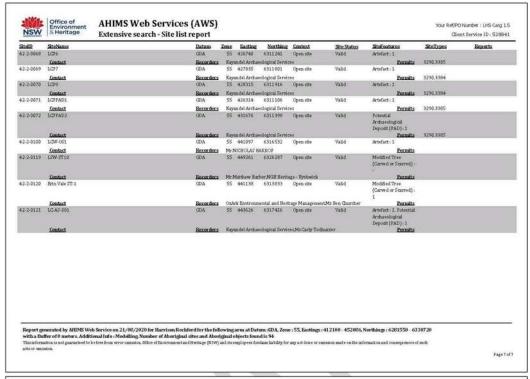

|                   |                                              |
| 42-2-0067   | Contact<br>LCPS                                                     | GDA GDA          | 55 4266                | archaeologicai Servi<br>49 6311213 | Open site         | Valid                         | Permits  Modified Tree (Carved or Scarred): | 3290.3385         |                                              |
|             | Contact                                                             | Recorders        | Kayun del A            | urchaeological Servi               | ces               |                               | 1<br>Permits                                |                   |                                              |

Aboriginal Cultural Heritage Study: Lachlan Shire

106



| Notified Tree SteTypes Reports Modified Tree 98544 |
|----------------------------------------------------|
| (Curved or Sparred):                               |
| Permits                                            |
| Modified Tree 98544<br>(Carved or Scarred) :       |
| Permits                                            |
| Modified Tree 98544<br>(Carved or Scarred):        |
| Permits Modified Tree 98544                        |
| (Carve d or Scarred) :                             |
| Permits                                            |
| Modified Tree 98544<br>(Carved or Scarred) :       |
| Permits                                            |
| Modified Tree 90544<br>(Carve d or Scarred):       |
| Permits                                            |
| Modified Tree 96544<br>(Ca