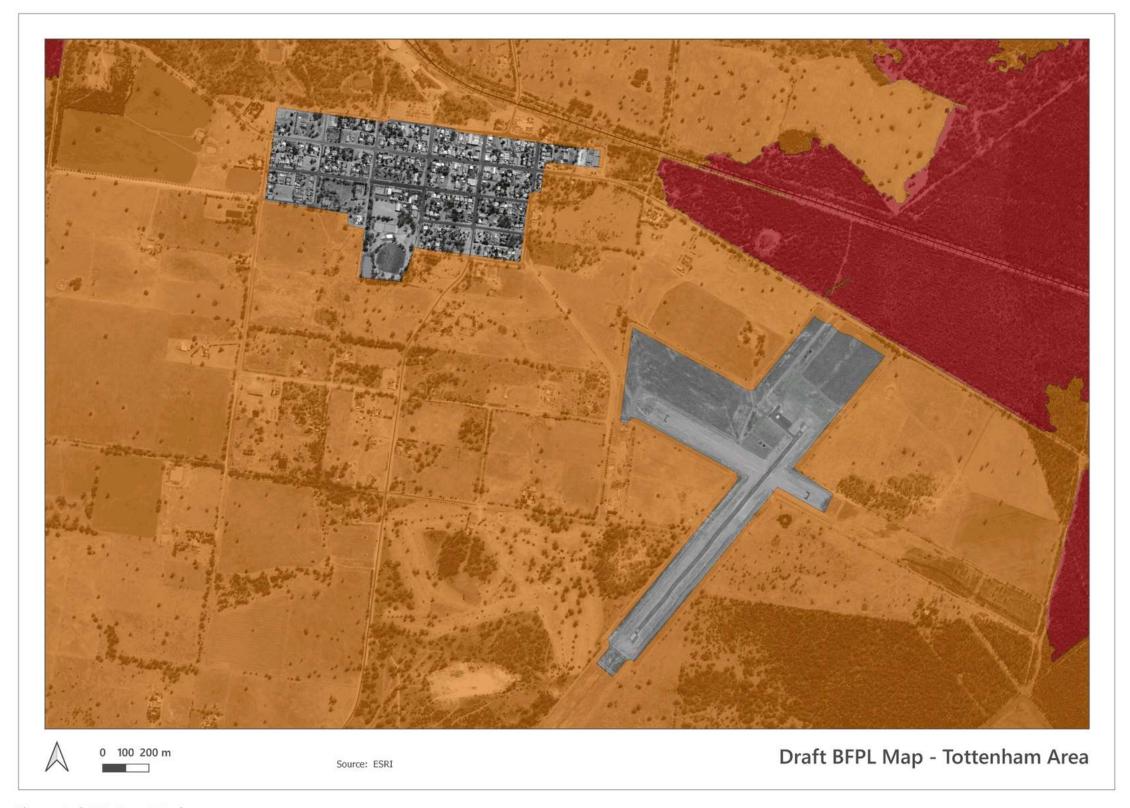

#### 9.1 DRAFT BUSH FIRE PRONE LAND MAP

#### RESOLUTION 2020/324

Moved: Cr Mark Hall Seconded: Cr Elaine Bendall

That

- 1. The Director of Environment, Tourism and Economic Development Report No. R20/304 be received and noted.
- 2. Council defer the report to the December Council meeting so that clarification can be given on the list of exclusion.

**CARRIED** 