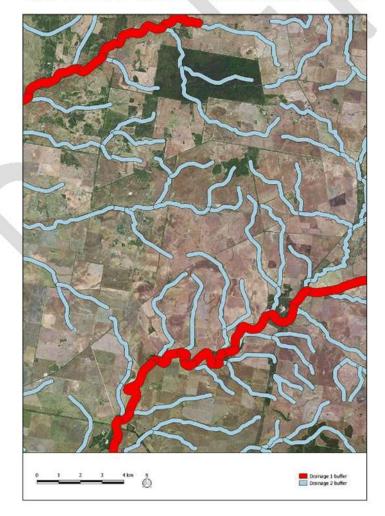

s is
  perhaps biased by the fact that Dubbo is located within this landscape type and the
  highest number of sites in the CWLLS area have been recorded in and around Dubbo
- The highest concentration of sites is within channel and floodplain landscapes (n=927)
- Alluvial plains landscapes have the third highest concentration of sites (n=770)
- Relatively small numbers of sites are recorded in uplands (n=5) or plateau landscapes (n=34)
- A reasonable number of sites have been recorded in downs landscapes (n=255). These
  recordings are largely due to three or four clusters of sites that may have skewed the
  data slightly. If the veracity of all site recordings in this category was able to be verified,
  it is suspected that the actual number of sites in downs landscapes would be lower.



Figure 5-3: Example of mapped buffers surrounding waterways.

Aboriginal Cultural Heritage Study: Lachlan Shire

61

The result of mapping AHIMS sites against landform type indicates that sites should be most frequently recorded in channels and floodplain landscapes, alluvial plains landscapes and downs landscapes. Conversely, sites should be infrequently recorded in uplands landscapes and plateau landscapes. Overriding this observation is the fact that AHIMS recordings are not an accurate indicator of Aboriginal site distribution and therefore cannot be used to accurately describe site distribution within landscape types. For example, as noted, the concentration of sites in Slopes landscapes may be skewed due to the location of Dubbo in this landscape type where many sites have been rec