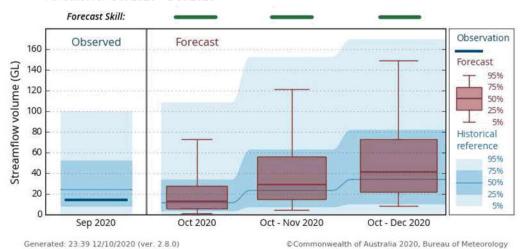

6 Nov).

Web: industry.nsw.gov.au/water

NSW Department of Planning, Industry and Environment | INT20/373113 | 1

Item 10.5- Attachment 1 Page 274

Water availability and allocation update



#### Seasonal inflow and rainfall forecast

The Bureau of Meteorology issues seasonal flow forecast of Abercrombie River that drains into the Wyangala Dam (see figure below). The forecast total median flow from October to December is higher than the historical median flow. This indicates a likely shift to wetter inflow conditions for these months. The forecast dry quartile volume is higher than the historical volume, which is also encouraging.

For further details: http://www.bom.gov.au/water/ssf/?ref=ftr#id=412028

#### Abercrombie River at Abercrombie (ID: 412028)

Forecast for Oct 2020 - Dec 2020



The Bureau of Meteorology's seasonal outlook for November 2020 to January 2021 indicates likely wetter than average conditions across the catchment. Daytime temperatures are likely to be about average or cooler, while overnight temperatures are likely to be warmer than average.

For further details: www.bom.gov.au/climate/outlooks/#/rainfall/summary

#### Next announcement

The next water allocation announcement for the Lachlan Regulated River Water Source will be issued on **Tuesday 8 December 2020**.

Web: industry.nsw.gov.au/water

NSW Department of Planning, Industry and Environment | INT20/373113 | 2

Item 10.5- Attachment 1 Page 275

Water availability and allocation update



#### Lachlan resource assessment data sheet

| Resource Distribution (November 2020 to May 2022) | Volume<