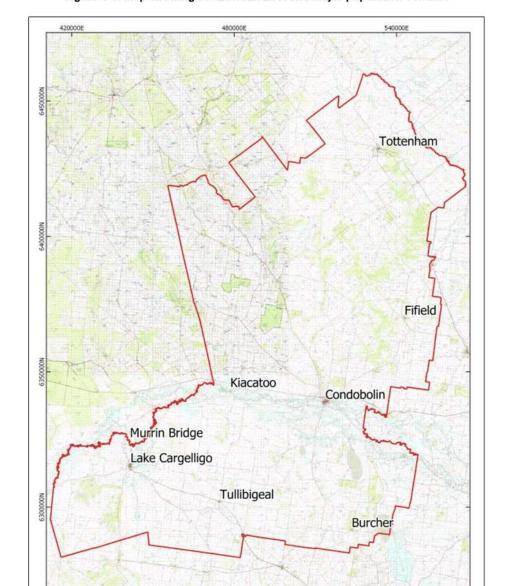

d places of significance not previously recorded
- Ground truth ACH sites to determine current condition. This would need to be a component of a further, focused study
- Provide information for a Native Title application.

### 1.2 LOCATION

The study area is the entirety of the Lachlan LGA, geographically located at the centre of NSW. Condobolin, where the main administrative centre is based, is located approximately 500 kilometres (km) west of Sydney. The Shire covers an area of 14,970 square kilometres (km²) and has a population of 6,194. The main towns and villages are Condobolin, Lake Cargelligo,

Aboriginal Cultural Heritage Study: Lachlan Shire

Tottenham, Tullibigeal, Burcher, Derriwong, Albert and Fifield. The Aboriginal community Murrin Bridge is also within the LGA<sup>1</sup>.



Figure 1-1: Map showing the Lachlan LGA and major population centres.

Oz∧rk

GDA 2020 Z55 Scale 1:800 000 Source: DPIE

Lachlan LGA boundary

Aboriginal Cultural Heritage Study: Lachlan Shire

20

30

40 km

12

<sup>&</sup>lt;sup>1</sup> OzArk is informed that the community of Murrin Bridge is a recent inclusion into the Lachlan LGA having been formerly within the Cobar LGA. However, all mapping in the Lachlan ACHS depicts the former LGA boundary as the new boundary is not, to the best of OzArk's knowledge, publicly available.

## 1.3 REPORT AUTHORS AND CONTRIBUTORS

- Report Author: Harrison Rochford (OzArk Heritage Officer, MPhil (Ancient History), BLib. Studies [Hons], University of Sydney).
- Historian: Dr Mark Dunn (Masters (Applied History), the University of Technology, Sydney,